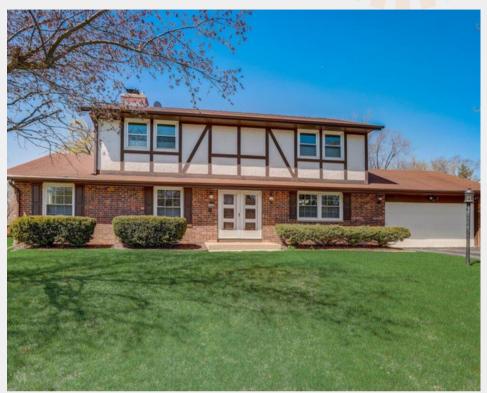

## 6441 N ALBERTA CT., GLENDALE

## \$430,000 | 3 BED | 3.5 BATH | 2.5 CAR | 3,735 SF

You don't want to miss this beautiful home in Glendale! Spacious and Inviting through out!! Living Room features a 2 way fireplace adjoining the family room. Amazing Kitchen offers an abundant amount of space and storage for everything a cook would need. Lower level includes a huge Rec Room, Full Bath, Bar and Bonus Rooms! Enjoy your patio overlooking your almost 1/2 acre backyard. Perfect home with space for entertaining and for snuggling up by the fire on long winter nights!