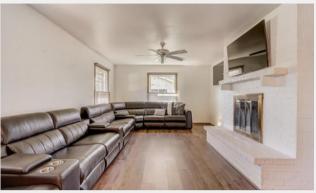

## \$430,000 | 3 BED | 3.5 BATH | 2.5 CAR | 3,735 SF

You don't want to miss this beautiful home in Glendale! Spacious and Inviting through out!! Living Room features a 2 way fireplace adjoining the family room. Amazing Kitchen offers an abundant amount of space and storage for everything a cook would need. Lower level includes a huge Rec Room, Full Bath, Bar and Bonus Rooms! Enjoy your patio overlooking your almost 1/2 acre backyard. Perfect home with space for entertaining and for snuggling up by the fire on long winter nights!