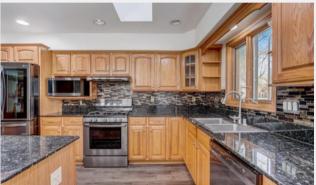

## \$430,000 | 3 BED | 3.5 BATH | 2.5 CAR | 3,735 SF

You don't want to miss this beautiful home in Glendale! Spacious and Inviting through out!! Living Room features a 2 way fireplace adjoining the family room. Amazing Kitchen offers an abundant amount of space and storage for everything a cook would need. Lower level includes a huge Rec Room, Full Bath, Bar and Bonus Rooms! Enjoy your patio overlooking your almost 1/2 acre backyard. Perfect home with space for entertaining and for snuggling up by the fire on long winter nights!